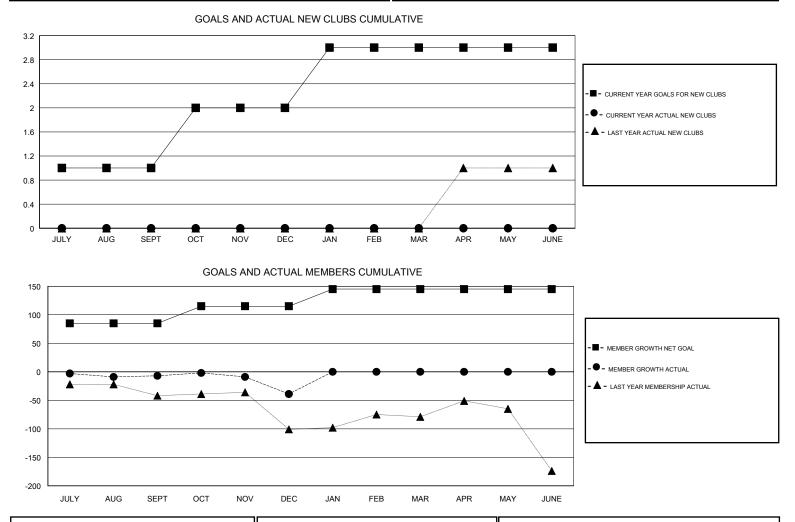

## LOCATION CALIFORNIA

GMT CA

| Clubs<br>RESULTS FOR 2018-2019 |               |           |               | Members               |                           |                         |                                                    |
|--------------------------------|---------------|-----------|---------------|-----------------------|---------------------------|-------------------------|----------------------------------------------------|
|                                |               |           |               | RESULTS FOR 2018-2019 |                           |                         |                                                    |
| QUARTER                        | NEW CLUB GOAL | NEW CLUBS | DROPPED CLUBS | QUARTER               | MEMBER GROWTH NET<br>GOAL | MEMBER GROWTH<br>ACTUAL | DROPPED<br>MEMBERS ACTUAL<br>(including transfers) |
| JULY/AUG/SEPT                  | 1             | 0         | 1             | JULY/AUG/SEPT         | 85                        | 51                      | 43                                                 |
| OCT/NOV/DEC                    | 1             | 0         | 0             | OCT/NOV/DEC           | 30                        | 34                      | 57                                                 |
| JAN/FEB/MAR                    | 1             | 0         | 0             | JAN/FEB/MAR           | 30                        | 0                       | 0                                                  |
| APR/MAY/JUNE                   | 0             | 0         | 0             | APR/MAY/JUNE          | 0                         | 0                       | 0                                                  |